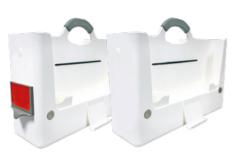

# Hotbox 0 Your lockable space

Think of this as your portable filing cabinet. The locking capabilities make it the perfect solution to provide extra security and reassurance for that confidential information.

## Your lockable space

#### Accessorise

Accessorise Use the Hotbox Origin Desk Clamp to hang it from a desk or the dining room or kitchen table. (Sold separately)

Colours  $\bigcirc$ 

• Two handles for safe and easy movability: top handle for carrying and side handle for removing

- Flexible hanging system allows you to hang A4 files
- Unique lid design allows the lid to retract out of sight
- Combination lock for extra security