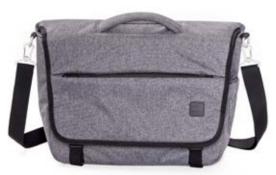

# Shuttle Your agile space

This casual yet professional looking backpack is versatile enough to hold your personal and work items in a cleverly designed layout, allowing you to be ready wherever the day takes you.

## **Shuttle** Your agile space

- Design insightsMultiple compartments to optimise organisation
  - Expandable design with quick side access to your daily essentials
  - Easy access laptop compartment for quick and hassle free airport checks
  - Expandable side pocket to carry a water bottle
  - Magnetic front pocket with key clip
  - Shuttle comes with a Hotbox Tech Pouch and Tech Folio to help you keep pens, cables and connectors organised and other items like power packs securely in place.

#### Materials

S

The Shuttle comes in an attractive, casual design with a recycled polyester interior and a bluesign® approved exterior polyester fabric that proves it's manufactured in a safe, sustainable environment.