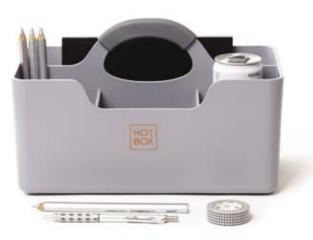

# Hotbox 1 Your toolbox space

The spacious Hotbox 1 is the perfect portable storage companion. It makes organisation easy wherever you are, allowing you to be ready for business quickly and efficiently.

## **HOTBOX 1**

Your toolbox space

#### Workspace in the office

• Large rear compartment for notebooks, tablets, or personal items

• 3 separate front compartments for your coffee cup, pens, sticky notes and snacks

• Soft grip handle for your comfort and strong grip