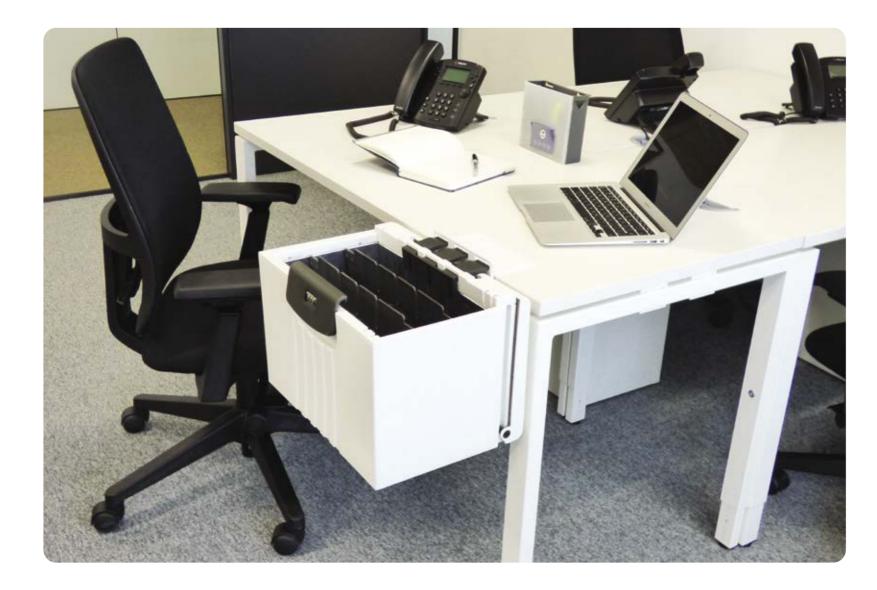

# Hotbox 0 Your lockable space

Think of this as your portable filing cabinet. The locking capabilities make it the perfect solution to provide extra security and reassurance for that confidential information.

## Your lockable space

- Flexible hanging system allows you to hang A4 files
- Unique lid design allows the lid to retract out of sight
- Combination lock for extra security