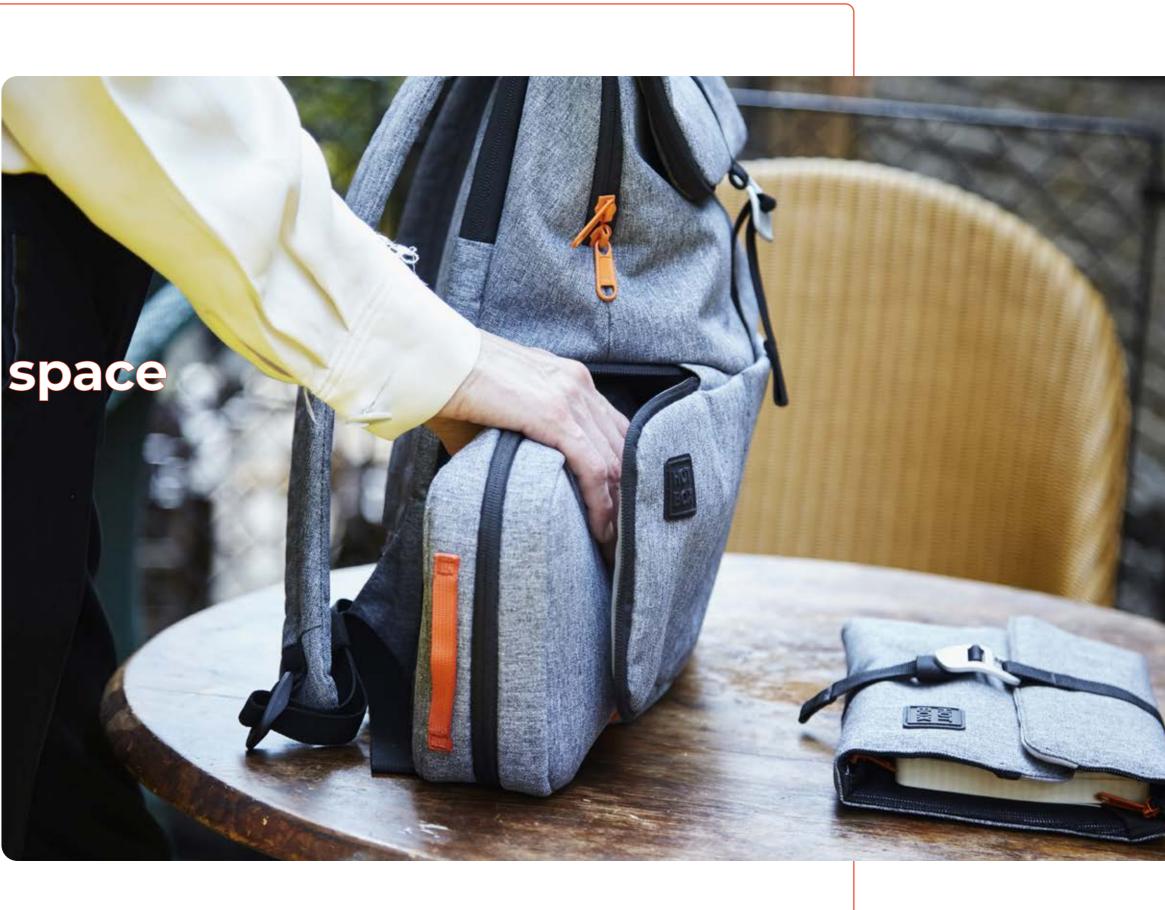

# Shuttle Your agile space

This casual yet professional looking backpack is versatile enough to hold your personal and work items in a cleverly designed layout, allowing you to be ready wherever the day takes you.

## **Shuttle** Your agile space

- Design insightsMultiple compartments to optimise organisation
  - Expandable design with quick side access to your daily essentials
  - Easy access laptop compartment for quick and hassle free airport checks
  - Expandable side pocket to carry a water bottle
  - Magnetic front pocket with key clip
  - Shuttle comes with a Hotbox Tech Pouch and Tech Folio to help you keep pens, cables and connectors organised and other items like power packs securely in place.

#### Accessorise

Make Flow even more practical by adding a Tech Folio to keep your small tech items together and a Tech Pouch to keep your cables and chargers neat and tidy and ready to go. (Sold separately)