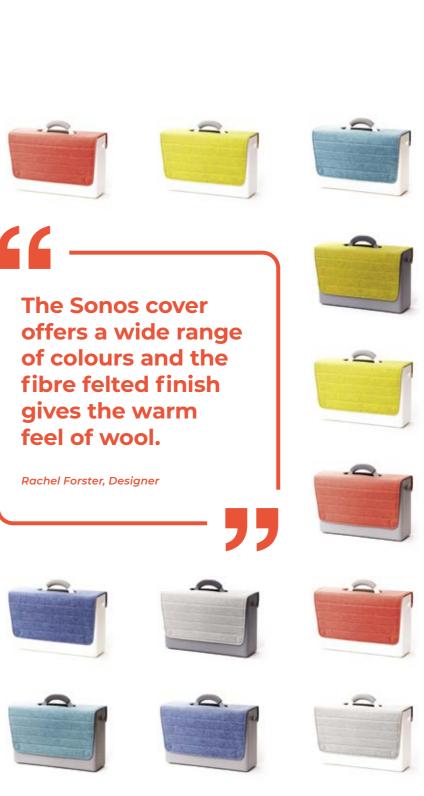

Everyone has a favourite colour so we were keen to offer a range that has a colour to suit all.

Rachel Forster, Designer

"

• Keep your device in sight with the clip-on stand

• Constant organisation with 2x pen pots

Hotbox 2 is available with a choice of interchangeable fabric covers in a selection of vibrant colours. See the next page for more info.

## Hotbox 2 **Personalisation**

It's your workspace and Hotbox 2 allows you to tailor that space to suit you. Choose from a full range of covers, accessories and even our custom embroidered logo covers.