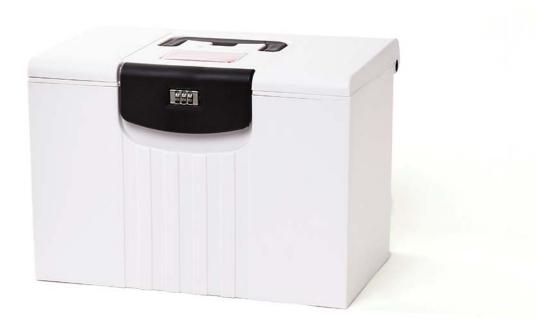

# Hotbox 0 Your lockable space

Think of this as your portable filing cabinet. The locking capabilities make it the perfect solution to provide extra security and reassurance for that confidential information.

## Your lockable space

#### Materials

Hotbox Origin is made from polypropylene and has an aluminium inner lining.

#### Accessorise

Accessorise Use the Hotbox Origin Desk Clamp to hang it from a desk or the dining room or kitchen table. (Sold separately)

Colours  $\bigcirc$ 

• Two handles for safe and easy movability: top handle for carrying and side handle for removing

- Flexible hanging system allows you to hang A4 files
- Unique lid design allows the lid to retract out of sight
- Combination lock for extra security