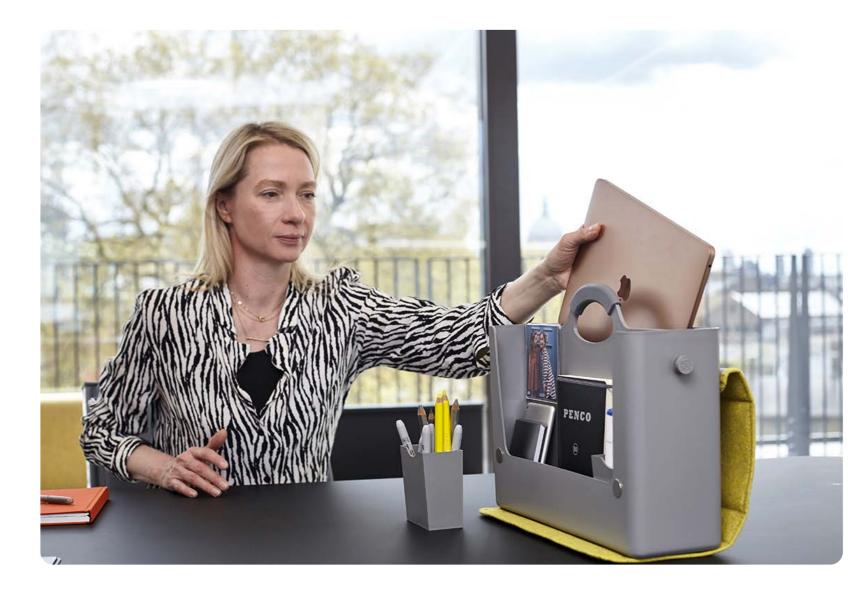

# Hotbox 1 Your toolbox space

The spacious Hotbox 1 is the perfect portable storage companion. It makes organisation easy wherever you are, allowing you to be ready for business quickly and efficiently.

#### Workspace in the office

• Large rear compartment for notebooks, tablets, or personal items

• 3 separate front compartments for your coffee cup, pens, sticky notes and snacks

• Soft grip handle for your comfort and strong grip