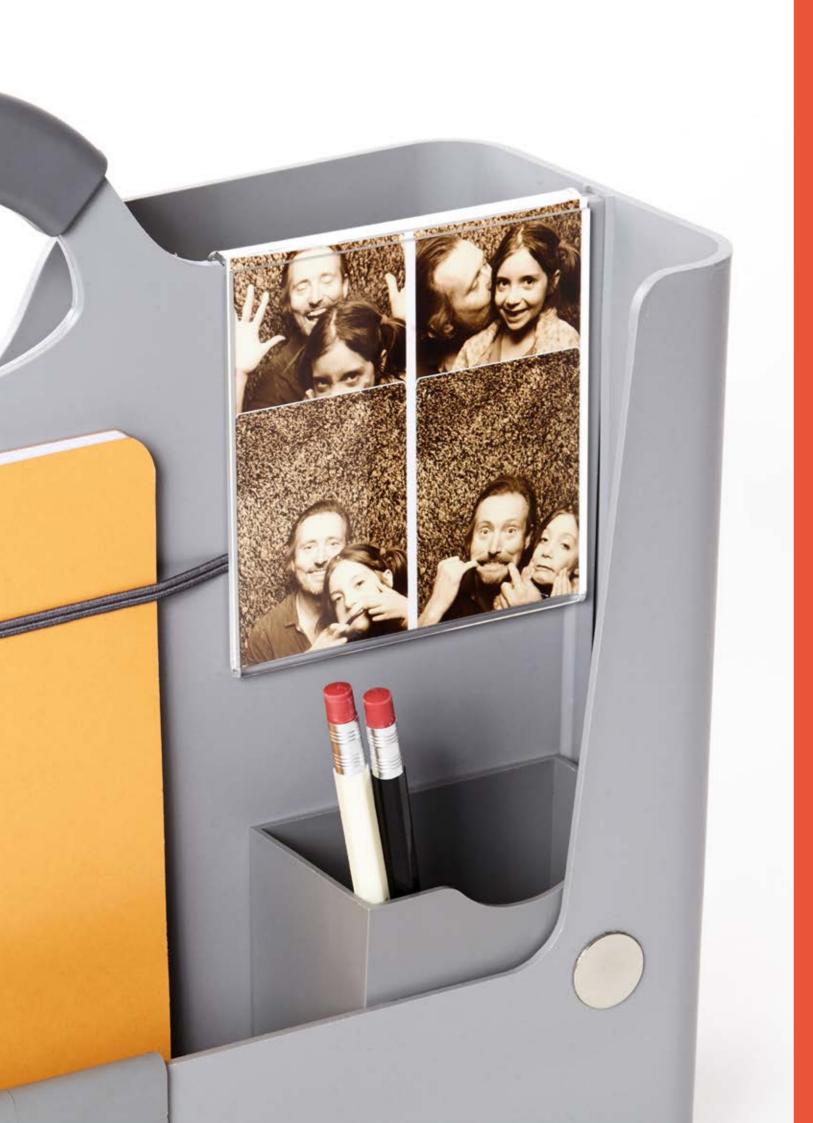

#### Workspace in the office

• Large rear compartment for notebooks, tablets, or personal items

• 3 separate front compartments for your coffee cup, pens, sticky notes and snacks

• Soft grip handle for your comfort and strong grip

# Hotbox 1 Your toolbox space

The spacious Hotbox 1 is the perfect portable storage companion. It makes organisation easy wherever you are, allowing you to be ready for business quickly and efficiently.