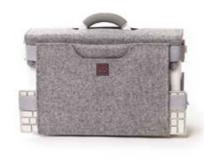

# Hotbox 1 Your toolbox space

The spacious Hotbox 1 is the perfect portable storage companion. It makes organisation easy wherever you are, allowing you to be ready for business quickly and efficiently.

## **HOTBOX 1**

Your toolbox space

#### Workspace in the office

• Large rear compartment for notebooks, tablets, or personal items

• 3 separate front compartments for your coffee cup, pens, sticky notes and snacks

• Soft grip handle for your comfort and strong grip