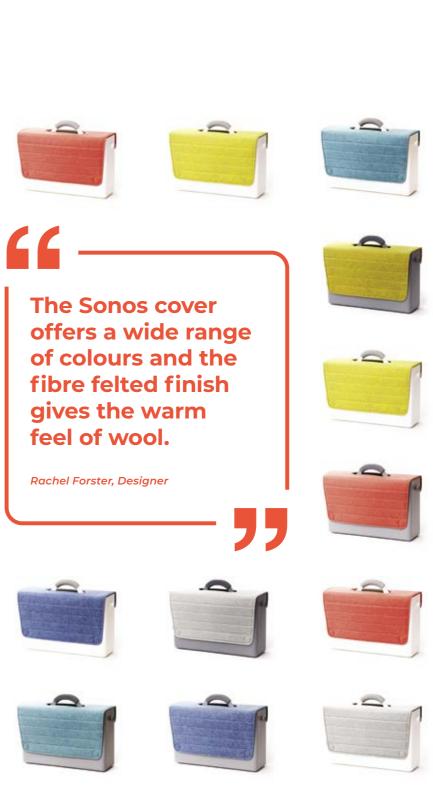

Everyone has a favourite colour so we were keen to offer a range that has a colour to suit all.

Rachel Forster, Designer

"

• Keep your device in sight with the clip-on stand

• Constant organisation with 2x pen pots

Hotbox 2 is available with a choice of interchangeable fabric covers in a selection of vibrant colours. See the next page for more info.

## Hotbox 2 **Personalisation**

It's your workspace and Hotbox 2 allows you to tailor that space to suit you. Choose from a full range of covers, accessories and even our custom embroidered logo covers.