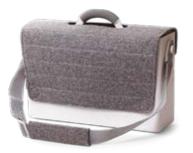

# Workspace Not workplace

Left, Hotbox 2 - Above, Shuttle

Hotbox Shuttle, Grey

# Shuttle Your agile space

This casual yet professional looking backpack is versatile enough to hold your personal and work items in a cleverly designed layout, allowing you to be ready wherever the day takes you.

## **Shuttle** Your agile space

- Design insightsMultiple compartments to optimise organisation
  - Expandable design with quick side access to your daily essentials
  - Easy access laptop compartment for quick and hassle free airport checks
  - Expandable side pocket to carry a water bottle
  - Magnetic front pocket with key clip
  - Shuttle comes with a Hotbox Tech Pouch and Tech Folio to help you keep pens, cables and connectors organised and other items like power packs securely in place.