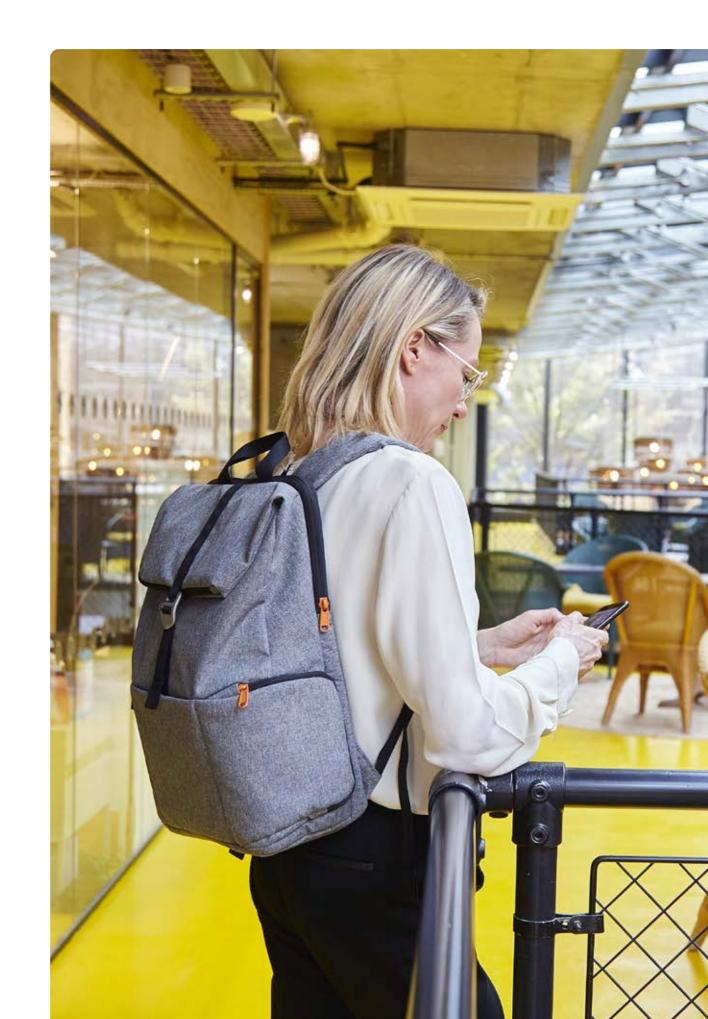

# Shuttle Your agile space

This casual yet professional looking backpack is versatile enough to hold your personal and work items in a cleverly designed layout, allowing you to be ready wherever the day takes you.

## **Shuttle** Your agile space

- Design insightsMultiple compartments to optimise organisation
  - Expandable design with quick side access to your daily essentials
  - Easy access laptop compartment for quick and hassle free airport checks
  - Expandable side pocket to carry a water bottle
  - Magnetic front pocket with key clip
  - Shuttle comes with a Hotbox Tech Pouch and Tech Folio to help you keep pens, cables and connectors organised and other items like power packs securely in place.

#### Materials

S

The Shuttle comes in an attractive, casual design with a recycled polyester interior and a bluesign® approved exterior polyester fabric that proves it's manufactured in a safe, sustainable environment.