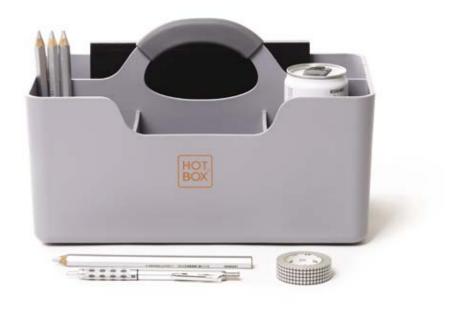

# Hotbox 1 Your toolbox space

The spacious Hotbox 1 is the perfect portable storage companion. It makes organisation easy wherever you are, allowing you to be ready for business quickly and efficiently.

## **HOTBOX 1**

Your toolbox space

#### Workspace in the office

• Large rear compartment for notebooks, tablets, or personal items

• 3 separate front compartments for your coffee cup, pens, sticky notes and snacks

• Soft grip handle for your comfort and strong grip

Hotbox 1 is made from polypropylene. The ecofriendly grey Hotbox 1 is made from recycled polypropylene. All are recyclable at the end of use.

The eco-friendly grey Hotbox 1 is made from recycled polypropylene