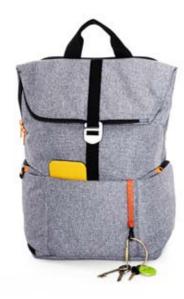

# Shuttle Your agile space

This casual yet professional looking backpack is versatile enough to hold your personal and work items in a cleverly designed layout, allowing you to be ready wherever the day takes you.

## **Shuttle** Your agile space

- Design insightsMultiple compartments to optimise organisation
  - Expandable design with quick side access to your daily essentials
  - Easy access laptop compartment for quick and hassle free airport checks
  - Expandable side pocket to carry a water bottle
  - Magnetic front pocket with key clip
  - Shuttle comes with a Hotbox Tech Pouch and Tech Folio to help you keep pens, cables and connectors organised and other items like power packs securely in place.