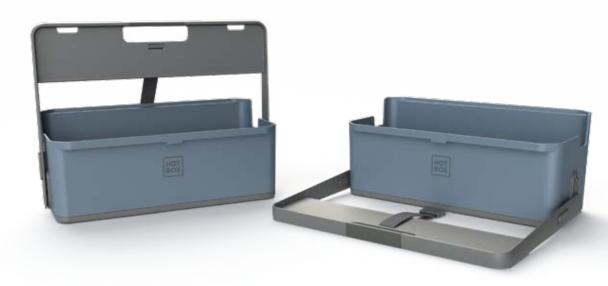

# Workspace Not workplace

Left, Hotbox 2 - Above, Shuttle

Hotbox isn't just a carry product; it quickly and efficiently allows you to define your workspace anywhere.

11111

Hotbox 1, Grey

Hotbox Shuttle, Grey