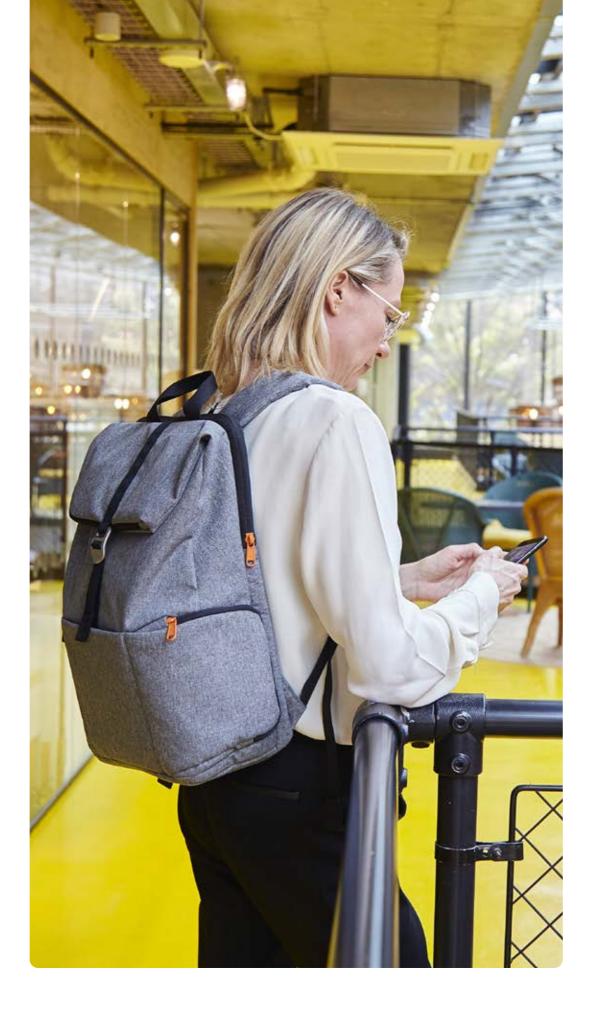

# Shuttle Your agile space

This casual yet professional looking backpack is versatile enough to hold your personal and work items in a cleverly designed layout, allowing you to be ready wherever the day takes you.

## **Shuttle** Your agile space

- Design insightsMultiple compartments to optimise organisation
  - Expandable design with quick side access to your daily essentials
  - Easy access laptop compartment for quick and hassle free airport checks
  - Expandable side pocket to carry a water bottle
  - Magnetic front pocket with key clip
  - Shuttle comes with a Hotbox Tech Pouch and Tech Folio to help you keep pens, cables and connectors organised and other items like power packs securely in place.