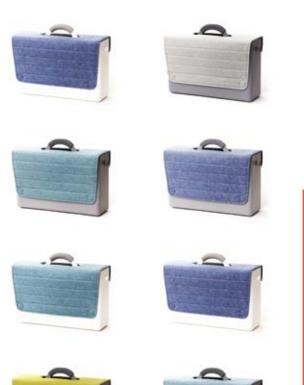

• Keep your device in sight with the clip-on stand

• Constant organisation with 2x pen pots

Hotbox 2 is available with a choice of interchangeable fabric covers in a selection of vibrant colours. See the next page for more info.

## Hotbox 2 **Personalisation**

It's your workspace and Hotbox 2 allows you to tailor that space to suit you. Choose from a full range of covers, accessories and even our custom embroidered logo covers.