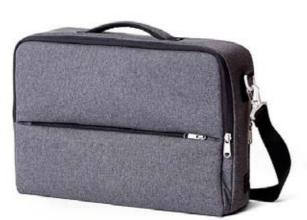

# Hotbox 3 Pro Your nomadic space

This slim urban bag is lightweight and protective. It's designed with a padded interior and a weatherproof finish to keep your work gear organised and safe.

## Hotbox 3 Pro Your nomadic space

- Design insights
  Soft grip central handle and shoulder strap
  - Large front opening folds down for clear and easy access
  - Large padded rear compartment holds laptop, A4 notebook and paper
  - $\cdot\,$  Range of internal pockets and dividers for extra organisation
  - Lightweight making it easy to carry and stow away

#### Materials

Hotbox 3 Pro is made with a recycled polyester interior and a bluesign® approved exterior polyester fabric that proves it's manufactured in a safe, sustainable environment.

For sizing, see pg 46