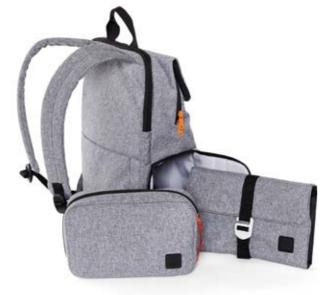

# Shuttle Your agile space

This casual yet professional looking backpack is versatile enough to hold your personal and work items in a cleverly designed layout, allowing you to be ready wherever the day takes you.

## **Shuttle** Your agile space

- Design insightsMultiple compartments to optimise organisation
  - Expandable design with quick side access to your daily essentials
  - Easy access laptop compartment for quick and hassle free airport checks
  - Expandable side pocket to carry a water bottle
  - Magnetic front pocket with key clip
  - Shuttle comes with a Hotbox Tech Pouch and Tech Folio to help you keep pens, cables and connectors organised and other items like power packs securely in place.

#### Accessorise

Make Flow even more practical by adding a Tech Folio to keep your small tech items together and a Tech Pouch to keep your cables and chargers neat and tidy and ready to go. (Sold separately)