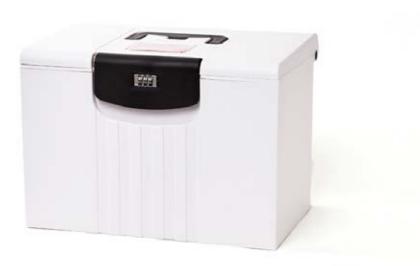

# Hotbox 0 Your lockable space

Think of this as your portable filing cabinet. The locking capabilities make it the perfect solution to provide extra security and reassurance for that confidential information.

## Your lockable space

#### Materials

Hotbox Origin is made from polypropylene and has an aluminium inner lining.

#### Accessorise

Accessorise Use the Hotbox Origin Desk Clamp to hang it from a desk or the dining room or kitchen table. (Sold separately)

Colours  $\bigcirc$ 

• Two handles for safe and easy movability: top handle for carrying and side handle for removing

- Flexible hanging system allows you to hang A4 files
- Unique lid design allows the lid to retract out of sight
- Combination lock for extra security