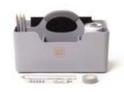

# Hotbox 1 Your toolbox space

The spacious Hotbox 1 is the perfect portable storage companion. It makes organisation easy wherever you are, allowing you to be ready for business quickly and efficiently.

## **HOTBOX 1**

Your toolbox space

#### Workspace in the office

• Large rear compartment for notebooks, tablets, or personal items

• 3 separate front compartments for your coffee cup, pens, sticky notes and snacks

• Soft grip handle for your comfort and strong grip

Hotbox 1 is made from polypropylene. The ecofriendly grey Hotbox 1 is made from recycled polypropylene. All are recyclable at the end of use.

The eco-friendly grey Hotbox 1 is made from recycled polypropylene