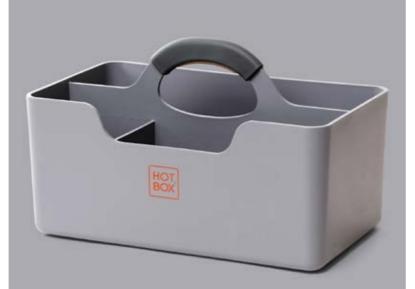

Hotbox 1 is made from polypropylene. The ecofriendly grey Hotbox 1 is made from recycled polypropylene. All are recyclable at the end of use.

The eco-friendly grey Hotbox 1 is made from recycled polypropylene