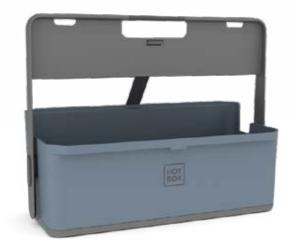

# Hotbox 1 Your toolbox space

The spacious Hotbox 1 is the perfect portable storage companion. It makes organisation easy wherever you are, allowing you to be ready for business quickly and efficiently.

## **HOTBOX 1**

Your toolbox space

#### Workspace in the office

• Large rear compartment for notebooks, tablets, or personal items

• 3 separate front compartments for your coffee cup, pens, sticky notes and snacks

• Soft grip handle for your comfort and strong grip