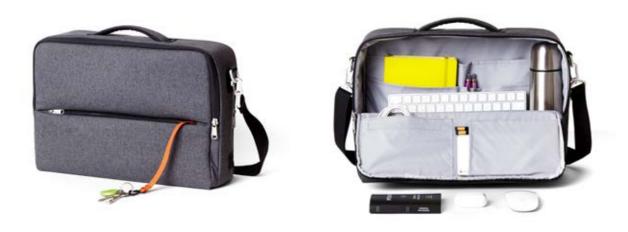

# Hotbox 3 Pro Your nomadic space

This slim urban bag is lightweight and protective. It's designed with a padded interior and a weatherproof finish to keep your work gear organised and safe.

## Hotbox 3 Pro Your nomadic space

- Design insights
  Soft grip central handle and shoulder strap
  - Large front opening folds down for clear and easy access
  - Large padded rear compartment holds laptop, A4 notebook and paper
  - $\cdot\,$  Range of internal pockets and dividers for extra organisation
  - Lightweight making it easy to carry and stow away

#### Materials

Hotbox 3 Pro is made with a recycled polyester interior and a bluesign® approved exterior polyester fabric that proves it's manufactured in a safe, sustainable environment.

For sizing, see pg 46