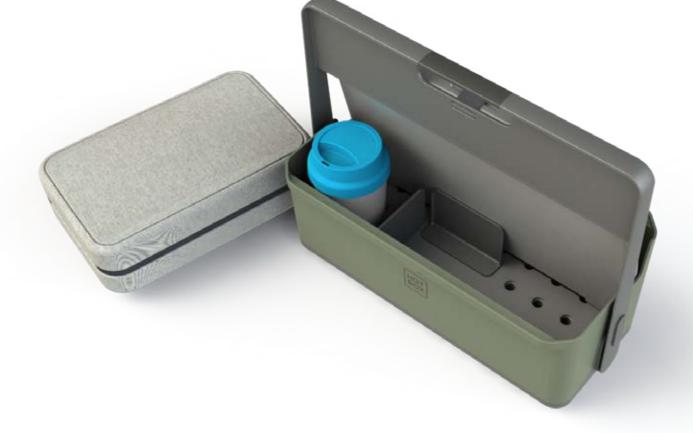

# Hotbox 1 Your toolbox space

The spacious Hotbox 1 is the perfect portable storage companion. It makes organisation easy wherever you are, allowing you to be ready for business quickly and efficiently.

#### Workspace in the office

• Large rear compartment for notebooks, tablets, or personal items

• 3 separate front compartments for your coffee cup, pens, sticky notes and snacks

• Soft grip handle for your comfort and strong grip

Hotbox 1 is made from polypropylene. The ecofriendly grey Hotbox 1 is made from recycled polypropylene. All are recyclable at the end of use.

The eco-friendly grey Hotbox 1 is made from recycled polypropylene