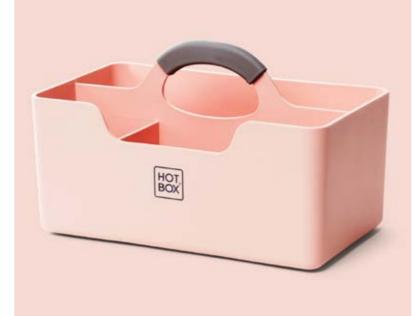

Hotbox 1 is made from polypropylene. The ecofriendly grey Hotbox 1 is made from recycled polypropylene. All are recyclable at the end of use.

The eco-friendly grey Hotbox 1 is made from recycled polypropylene

Everyone has a favourite colour so we were keen to offer a range that has a colour to suit all.

Rachel Forster, Designer

"