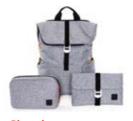

# Hotbox 3 Pro Your nomadic space

This slim urban bag is lightweight and protective. It's designed with a padded interior and a weatherproof finish to keep your work gear organised and safe.

## Hotbox 3 Pro Your nomadic space

- Design insights
  Soft grip central handle and shoulder strap
  - Large front opening folds down for clear and easy access
  - Large padded rear compartment holds laptop, A4 notebook and paper
  - $\cdot\,$  Range of internal pockets and dividers for extra organisation
  - Lightweight making it easy to carry and stow away

#### Materials

Hotbox 3 Pro is made with a recycled polyester interior and a bluesign® approved exterior polyester fabric that proves it's manufactured in a safe, sustainable environment.

For sizing, see pg 46