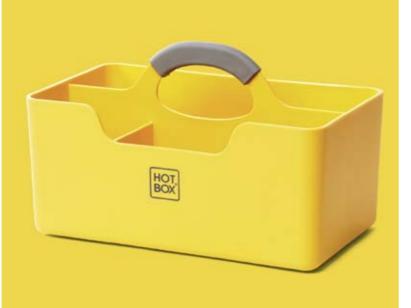

# Hotbox 4 Your adaptable space

The Hotbox 4 is our most adaptable desk storage yet. It raises the bar on lightweight organisation and it's highly considered ergonomic design makes working anywhere easy.

## **HOTBOX 4**

## Your adaptable space

## Your adaptable space

The Hotbox 4 is designed with flexibility in mind. The interchangeable dividers and utility pot, allow for multiple set ups, and the four pastel colour-ways allow you to personalise your workspace.