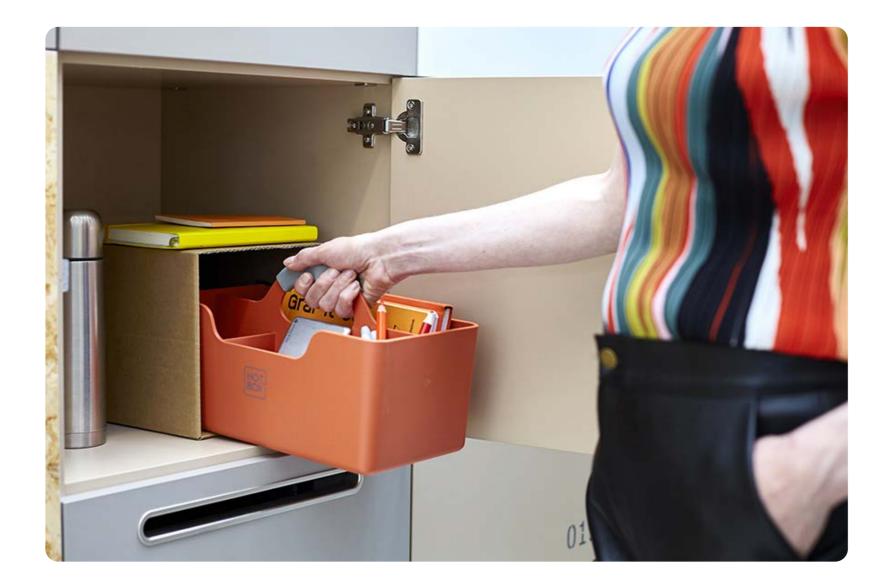

#### Packaging

The packaging for Hotbox 1 is smart and ecofriendly, transforming into a locker organiser to park your Hotbox I neatly and securely in your locker. Stow your personal things away when you need to and simply pick up where you left off when it's time to start working again.