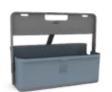

# Hotbox 0 Your lockable space

Think of this as your portable filing cabinet. The locking capabilities make it the perfect solution to provide extra security and reassurance for that confidential information.

## **HOTBOX 0**

## Your lockable space

- Flexible hanging system allows you to hang A4 files
- Unique lid design allows the lid to retract out of sight
- Combination lock for extra security