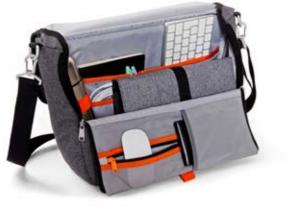

# Hotbox 3 Pro Your nomadic space

This slim urban bag is lightweight and protective. It's designed with a padded interior and a weatherproof finish to keep your work gear organised and safe.

## Hotbox 3 Pro Your nomadic space

- Design insights
  Soft grip central handle and shoulder strap
  - Large front opening folds down for clear and easy access
  - Large padded rear compartment holds laptop, A4 notebook and paper
  - $\cdot\,$  Range of internal pockets and dividers for extra organisation
  - Lightweight making it easy to carry and stow away

#### Materials

Hotbox 3 Pro is made with a recycled polyester interior and a bluesign® approved exterior polyester fabric that proves it's manufactured in a safe, sustainable environment.

For sizing, see pg 46