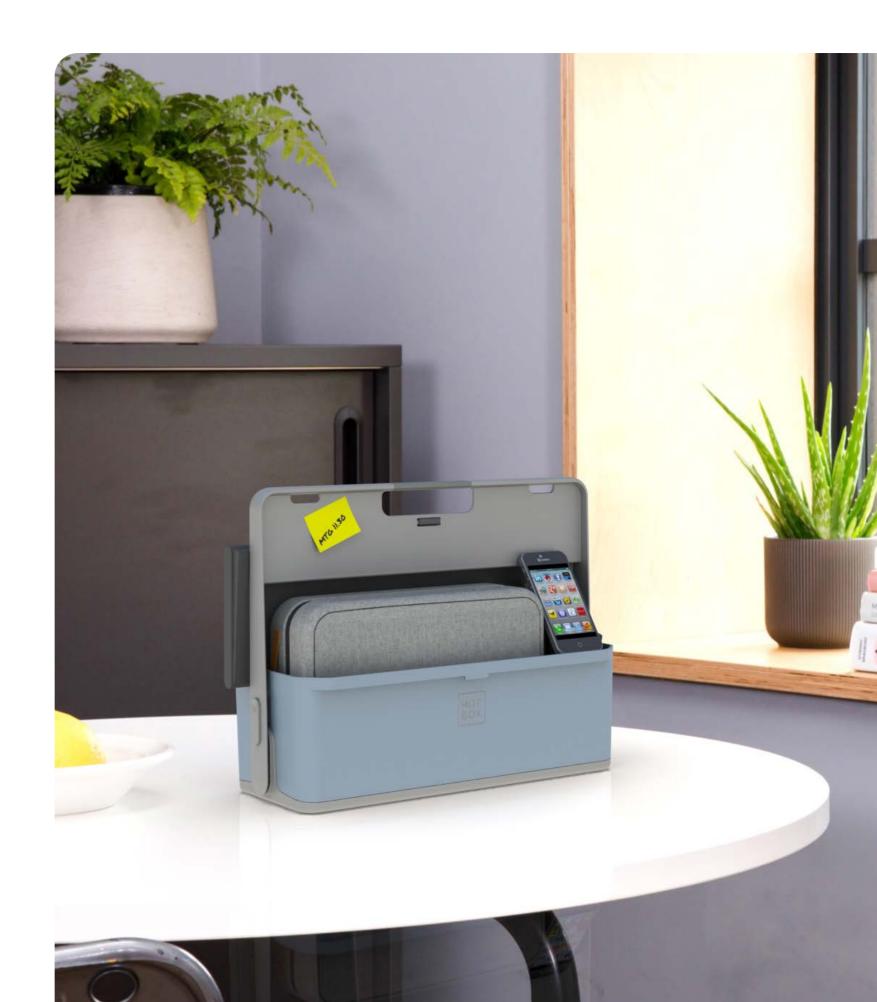

# Hotbox 2 Your personalised space

The Hotbox 2 is fully geared up for office life. It fits neatly into lockers, is designed for stress-free organisation and comes with a host of personalisation options.

#### Workspace in the office

• Centre divider can be used to make notes using a dry wipe pen or stick sticky notes on

• Large rear compartment for laptop, files,

• Soft grip handle for your comfort and strong grip

• Keep your device in sight with the clip-on stand

• Constant organisation with 2x pen pots

Hotbox 2 is available with a choice of interchangeable fabric covers in a selection of vibrant colours. See the next page for more info.