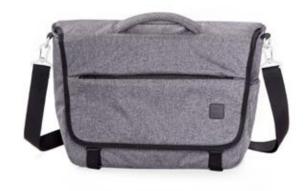

# Hotbox 3 Pro Your nomadic space

This slim urban bag is lightweight and protective. It's designed with a padded interior and a weatherproof finish to keep your work gear organised and safe.

## Hotbox 3 Pro Your nomadic space

- Design insights
  Soft grip central handle and shoulder strap
  - Large front opening folds down for clear and easy access
  - Large padded rear compartment holds laptop, A4 notebook and paper
  - $\cdot\,$  Range of internal pockets and dividers for extra organisation
  - Lightweight making it easy to carry and stow away

#### Materials

Hotbox 3 Pro is made with a recycled polyester interior and a bluesign® approved exterior polyester fabric that proves it's manufactured in a safe, sustainable environment.

For sizing, see pg 46