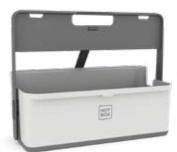

# Hotbox 1 Your toolbox space

The spacious Hotbox 1 is the perfect portable storage companion. It makes organisation easy wherever you are, allowing you to be ready for business quickly and efficiently.

## **HOTBOX 1**

Your toolbox space

#### Workspace in the office

• Large rear compartment for notebooks, tablets, or personal items

• 3 separate front compartments for your coffee cup, pens, sticky notes and snacks

• Soft grip handle for your comfort and strong grip