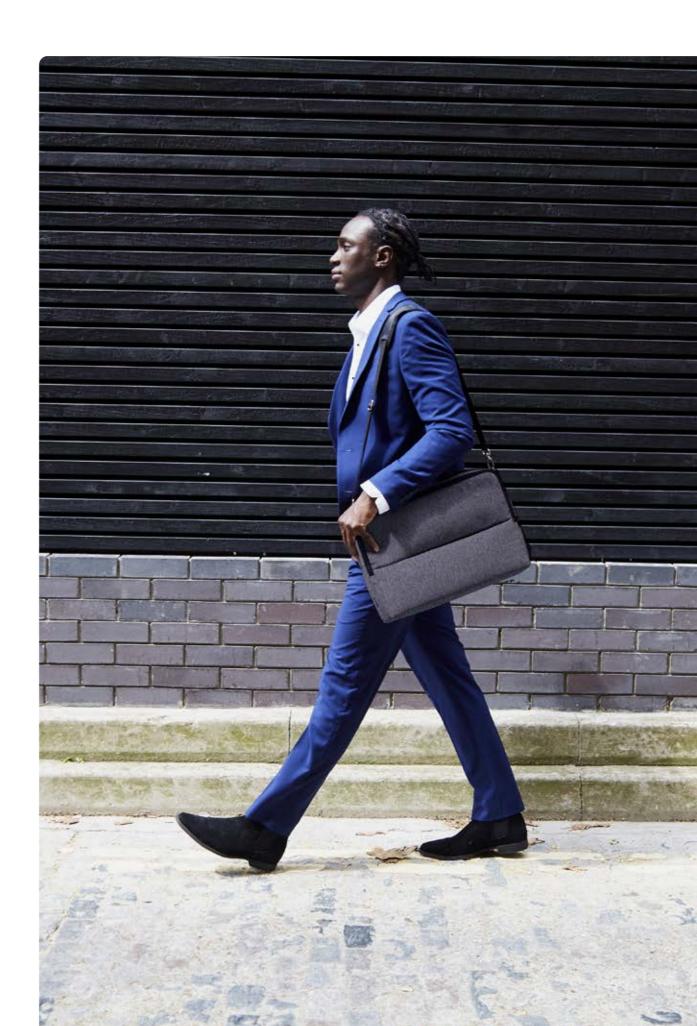

# Workspace Not workplace

Left, Hotbox 2 - Above, Shuttle

Hotbox Shuttle, Grey

# Shuttle Your agile space

This casual yet professional looking backpack is versatile enough to hold your personal and work items in a cleverly designed layout, allowing you to be ready wherever the day takes you.

## **Shuttle** Your agile space

- Design insightsMultiple compartments to optimise organisation
  - Expandable design with quick side access to your daily essentials
  - Easy access laptop compartment for quick and hassle free airport checks
  - Expandable side pocket to carry a water bottle
  - Magnetic front pocket with key clip
  - Shuttle comes with a Hotbox Tech Pouch and Tech Folio to help you keep pens, cables and connectors organised and other items like power packs securely in place.