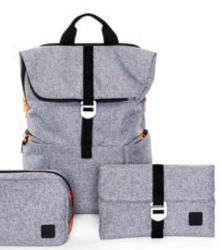

# Shuttle Your agile space

This casual yet professional looking backpack is versatile enough to hold your personal and work items in a cleverly designed layout, allowing you to be ready wherever the day takes you.

## **Shuttle** Your agile space

- Design insightsMultiple compartments to optimise organisation
  - Expandable design with quick side access to your daily essentials
  - Easy access laptop compartment for quick and hassle free airport checks
  - Expandable side pocket to carry a water bottle
  - Magnetic front pocket with key clip
  - Shuttle comes with a Hotbox Tech Pouch and Tech Folio to help you keep pens, cables and connectors organised and other items like power packs securely in place.

#### Materials

S

The Shuttle comes in an attractive, casual design with a recycled polyester interior and a bluesign® approved exterior polyester fabric that proves it's manufactured in a safe, sustainable environment.