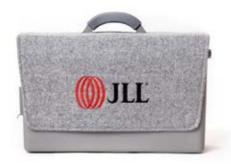

## Hotbox 2 **Personalisation**

It's your workspace and Hotbox 2 allows you to tailor that space to suit you. Choose from a full range of covers, accessories and even our custom embroidered logo covers.

**Embroidered logo covers** 

Shoulder strap