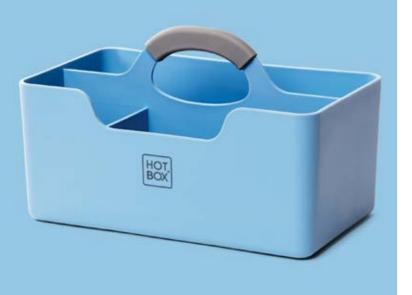

# Hotbox 4 Your adaptable space

The Hotbox 4 is our most adaptable desk storage yet. It raises the bar on lightweight organisation and it's highly considered ergonomic design makes working anywhere easy.

## **HOTBOX 4**

## Your adaptable space

## Your adaptable space

The Hotbox 4 is designed with flexibility in mind. The interchangeable dividers and utility pot, allow for multiple set ups, and the four pastel colour-ways allow you to personalise your workspace.