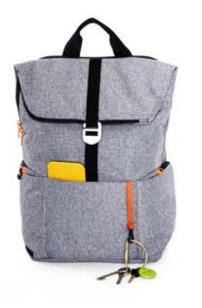

# Shuttle Your agile space

This casual yet professional looking backpack is versatile enough to hold your personal and work items in a cleverly designed layout, allowing you to be ready wherever the day takes you.

## **Shuttle** Your agile space

- Design insightsMultiple compartments to optimise organisation
  - Expandable design with quick side access to your daily essentials
  - Easy access laptop compartment for quick and hassle free airport checks
  - Expandable side pocket to carry a water bottle
  - Magnetic front pocket with key clip
  - Shuttle comes with a Hotbox Tech Pouch and Tech Folio to help you keep pens, cables and connectors organised and other items like power packs securely in place.