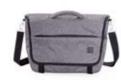

## Flow Your portable space

The Hotbox Flow is neat on the outside but expansive on the inside. The unique opening and organised interior ensure everything is easy to access at a moment's notice.

## Flow Your portable space

- Design insightsConcealed easy access front pocket with key clip
  - Padded rear pocket to keep your laptop snug and easy access for hassle free airport checks
  - Fold down front section with pockets to stash pens, cables, and other items
  - Multiple internal pockets to optimise organisation and store larger items
  - External side pocket to stash your umbrella or bottle

#### Materials

Ø

 $\langle \rangle$ 

Hotbox Flow comes in an attractive, casual design with a recycled polyester interior and a bluesign® approved exterior fabric that proves it's manufactured in a safe, sustainable environment.