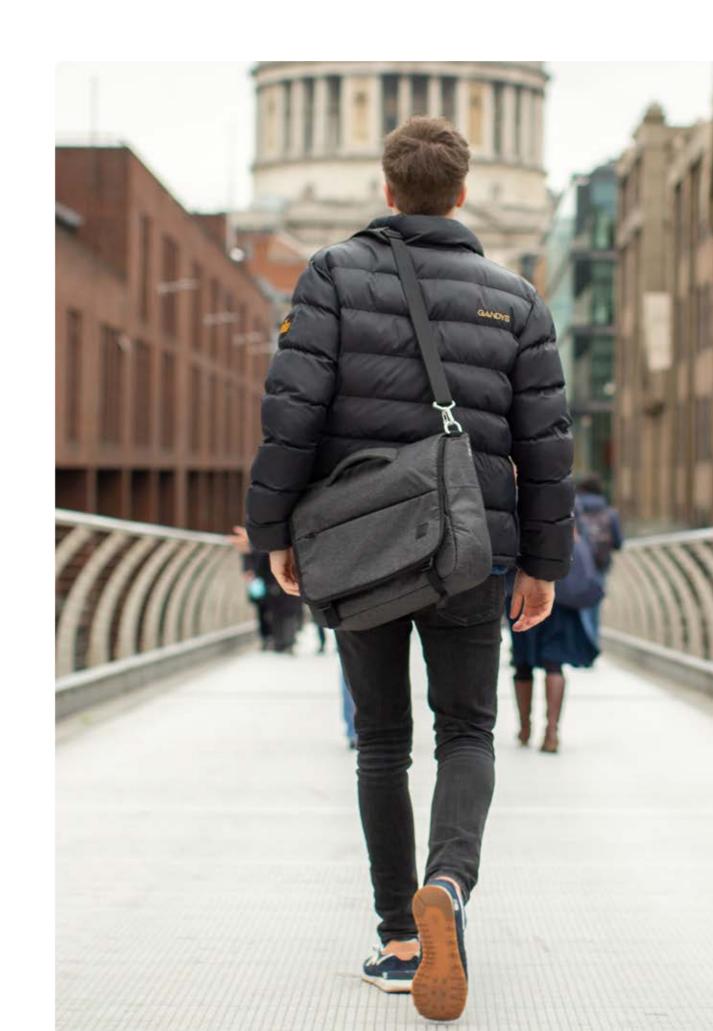

# Hotbox 3 Pro Your nomadic space

This slim urban bag is lightweight and protective. It's designed with a padded interior and a weatherproof finish to keep your work gear organised and safe.

## Hotbox 3 Pro Your nomadic space

- Design insights
  Soft grip central handle and shoulder strap
  - Large front opening folds down for clear and easy access
  - Large padded rear compartment holds laptop, A4 notebook and paper
  - $\cdot\,$  Range of internal pockets and dividers for extra organisation
  - Lightweight making it easy to carry and stow away