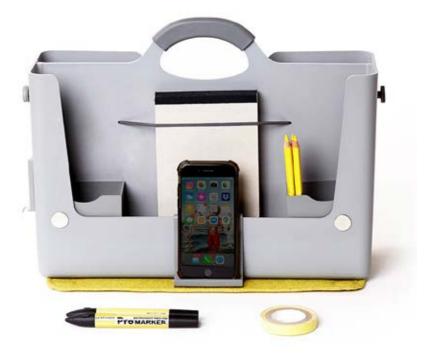

# Hotbox 1 Your toolbox space

The spacious Hotbox 1 is the perfect portable storage companion. It makes organisation easy wherever you are, allowing you to be ready for business quickly and efficiently.

#### Workspace in the office

• Large rear compartment for notebooks, tablets, or personal items

• 3 separate front compartments for your coffee cup, pens, sticky notes and snacks

• Soft grip handle for your comfort and strong grip