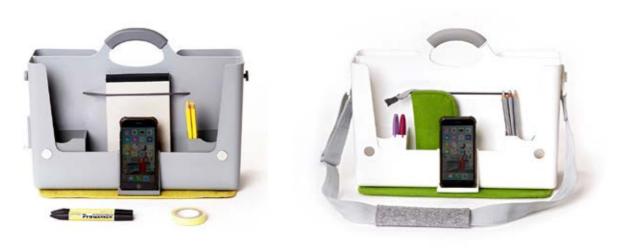

# Hotbox 2 Your personalised space

The Hotbox 2 is fully geared up for office life. It fits neatly into lockers, is designed for stress-free organisation and comes with a host of personalisation options.

#### Workspace in the office

• Centre divider can be used to make notes using a dry wipe pen or stick sticky notes on

• Large rear compartment for laptop, files,

• Soft grip handle for your comfort and strong grip

• Keep your device in sight with the clip-on stand

• Constant organisation with 2x pen pots

Hotbox 2 is available with a choice of interchangeable fabric covers in a selection of vibrant colours. See the next page for more info.