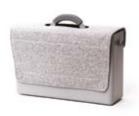

# Hotbox 3 Pro Your nomadic space

This slim urban bag is lightweight and protective. It's designed with a padded interior and a weatherproof finish to keep your work gear organised and safe.

## Hotbox 3 Pro Your nomadic space

- Design insights
  Soft grip central handle and shoulder strap
  - Large front opening folds down for clear and easy access
  - Large padded rear compartment holds laptop, A4 notebook and paper
  - $\cdot\,$  Range of internal pockets and dividers for extra organisation
  - Lightweight making it easy to carry and stow away

#### Materials

Hotbox 3 Pro is made with a recycled polyester interior and a bluesign® approved exterior polyester fabric that proves it's manufactured in a safe, sustainable environment.

For sizing, see pg 46