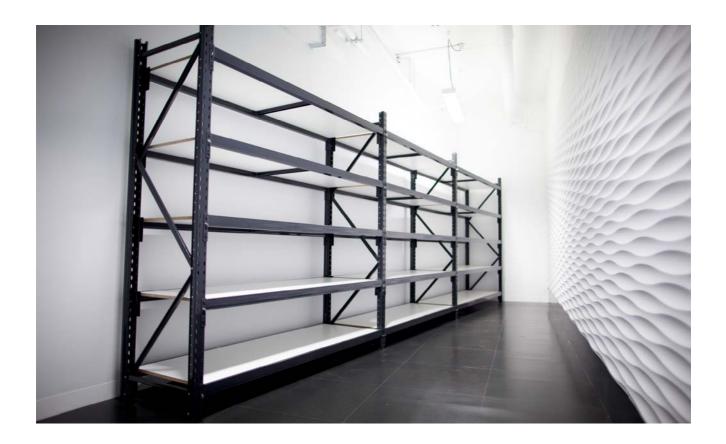

## LONG SPAN SHELVING

## **Features**

- High density storage for back of house applications
- Light and medium duty loads
- Special stepped beam profile allows true protection of flush fitting shelf inserts
- Sturdy and efficient storage system for archive boxes, storage bins and larger objects

## **Technical Specifications**

|         | <b>!</b>                                                                                                               |         |                                                                                  |
|---------|------------------------------------------------------------------------------------------------------------------------|---------|----------------------------------------------------------------------------------|
| Heights | 1800mm<br>2100mm<br>2500mm                                                                                             | Shelves | Particle Board (18mm) Metal White Melamine (18mm) Can take up to 250kg per shelf |
| Widths  | 910mm<br>1220mm<br>1525mm<br>1830mm<br>2135mm<br>2440mm<br>Allow additional 60mm per upright<br>post for overall width | Colours | Frame finish: standard grey                                                      |
| Depths  | 495mm<br>650mm<br>955mm                                                                                                |         |                                                                                  |