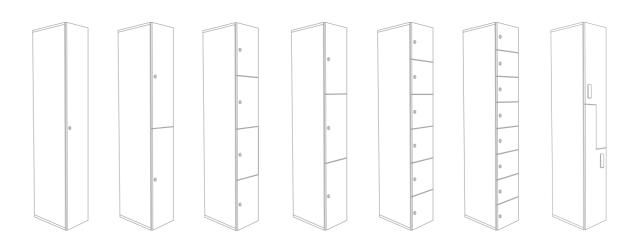

## **FLEXIBLE SOLUTIONS**

MODULAR & RECONFIGURABLE

Today's flexible spaces require customisable storage solutions. CSM's fully customisable locker modules allow you to create a streamlined solution for any storage requirement.

CSM lockers are available in 6 essential modules; 1 door, 2 doors, 3 doors, 4 doors, 5 door, 8 doors and L-shaped doors.

The modular design allows you to configure the lockers to suit any setting. Add or remove lockers over time in line with changing needs, without the need for a total redesign or replacement, new locks or electrical components.