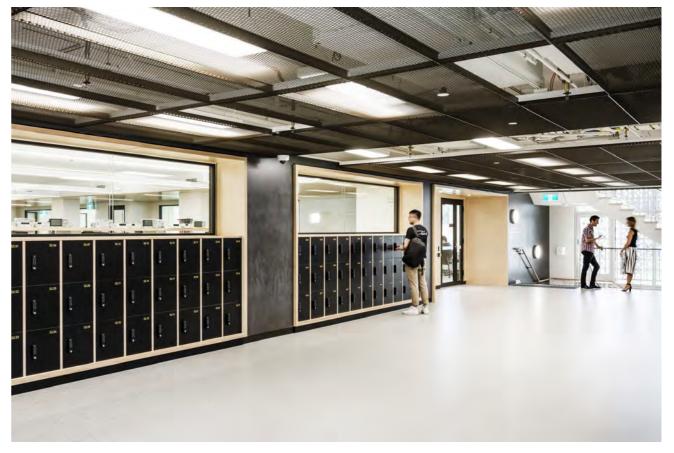

Our modular systems accommodate any solution including;

- Personal and individual storage for bags, clothing, etc.
- Secure electronic storage with charging bays
- ABW-optimised file storage for safe storage of paperwork, categorised media types and other collateral)
- Frequent-use or long-term/overnight storage.

With a diverse range of Australian-made lockers and storage solutions, our locker and unique storage solutions are manufactured to your specifications locally in our Australian factory.

Office Lockers Smart Lockers Work Aisles & Locker Cabinets