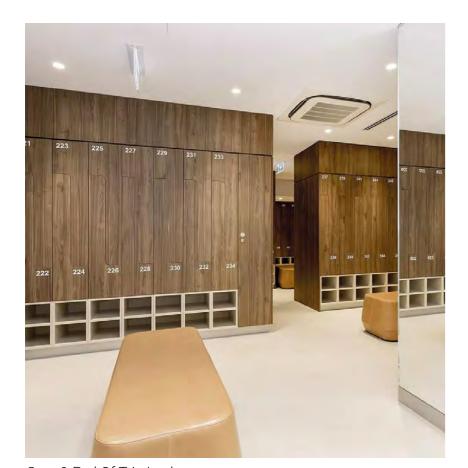

oice for an architectural locker storage solution. CSM Lockers are constructed from high-strength 1mm steel and engineered for durable performance. Bespoke solutions are available providing a tailored approach to suit any space.

Our modular systems accommodate any solution including;

- Personal and individual storage for bags, clothing, etc.
- Secure electronic storage with charging bays
- ABW-optimised file storage for safe storage of paperwork, categorised media types and other collateral)
- Frequent-use or long-term/overnight storage.

With a diverse range of Australian-made lockers and storage solutions, our locker and unique storage solutions are manufactured to your specifications locally in our Australian factory.







Office Lockers Smart Lockers Work Aisles & Locker Cabinets



Gym & End Of Trip Lockers



Smart Locking & Office Utilisation Apps



Education



#### SUSTAINABILITY

MADE TO LAST A LIFETIME

At CSM, we understand the power of steel – the most-recycled material on earth. More steel is recycled every year than paper, glass, aluminium and plastic combined, meaning steel has the ability to leave a positive and long-lasting environmental impact. Our product stewardship commitment to zero-waste and non-toxic chemical use means that all CSM products are designed to be 100 per cent recycled. Everyday, we see the power of harnessing steel's recyclable potential to make real change. It gives us the backing to integrate each arm of our business to close the loop on waste.

The sustainable management of all on-site production, freighting and installation pro