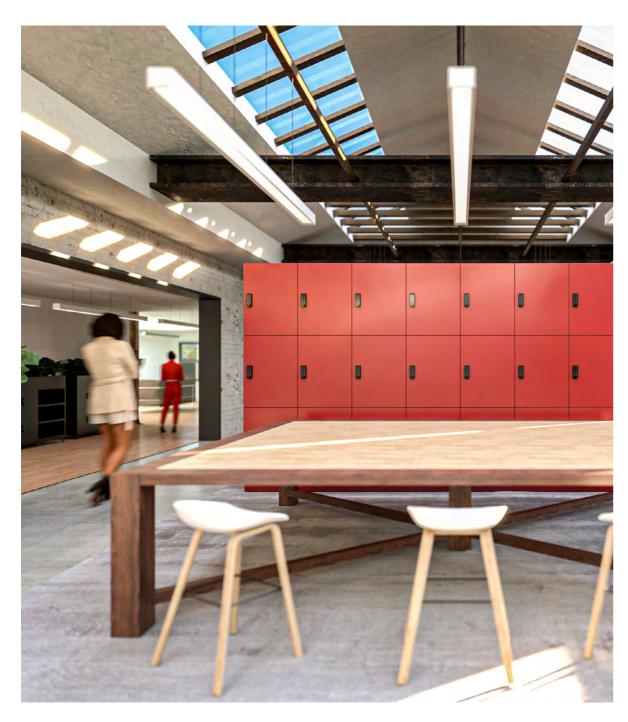

## **MODULAR**

CUSTOMISABLE LOCKERS

CSM Modular Lockers can be customised with a choice of colours and finishes, vinyl artwork, optional perforations, laminate or veneered doors and various locking systems. Components can be reused and reconfigured to create different layouts whilst steel construction brings strength, durability, and design flexibility to provide a locker system to meet scalable requirements as needs change with time.

Empower your team to transition seamlessly between working arrangements – from traditional formats, task-specific work and active or agile settings – with this versatile and modular solution.

CSM Office Locker body is constructed from high-strength 1mm steel and engineered for durable performance. Door and surrounds can be specified in either powder coated steel or joinery. See CSM website for colour palette finishes. Bespoke solutions are available for clients wanting a tailored and refined workplace environment. Guaranteed to perform, CSM Office Lockers are designed and manufactured in Australia by CSM.