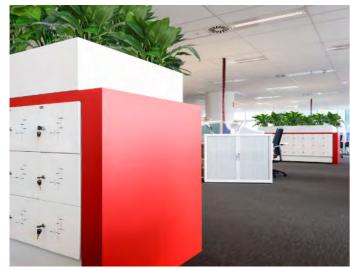

## MODULAR LOCKERS WITH PLANTERS

CUSTOMISABLE LOCKERS

Adding biophilic elements to workplaces enhances productivity, overall team health, satisfaction and retention. Plants can also reduce noise and create extra privacy for workplace neighbourhoods. CSM Lockers combine easily with planter boxes to promote a well-being focused environment.

Whether via natural light, fresh air or exposure to greenery, biophilia in the working environment has demonstrated positive benefits for productivity, talent attraction and retention and overall team health and satisfaction. Resulting in fewer sick days, bringing lush plant life to the office invigorates working environments and employees alike. Incorporating multi-use furniture such as CSM Planters with CSM Office Lockers serves to optimise the total footprint – maximise space and creating a healthier and more productive environment.