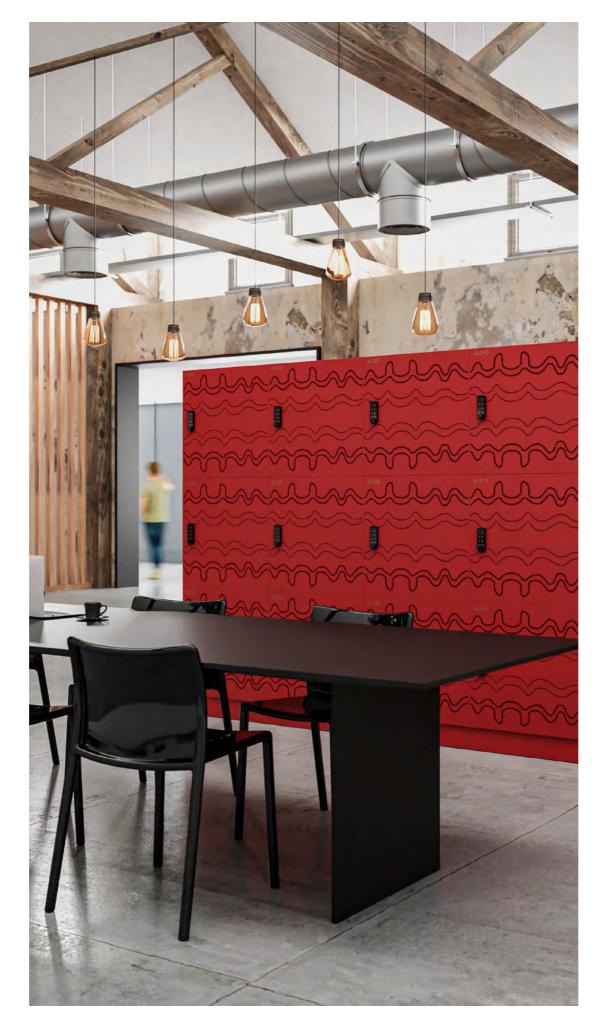

## **MODULAR**

CUSTOMISABLE LOCKERS

CSM Modular Lockers can be customised with a choice of colours and finishes, vinyl artwork, optional perforations, laminate or veneered doors and various locking systems. Components can be reused and reconfigured to create different layouts whilst steel construction brings strength, durability, and design flexibility to provide a locker system to meet scalable requirements as needs change with time.

Empower your team to transition seamlessly between working arrangements – from traditional formats, task-specific work and active or agile settings – with this versatile and modular solution.

CSM Office Locker body is constructed from high-strength 1mm steel and engineered for durable performance. Door and surrounds can be specified in either powder coated steel or joinery. See CSM website for colour palette finishes. Bespoke solutions are available for clients wanting a tailored and refined workplace environment. Guaranteed to perform, CSM Office Lockers are designed and manufactured in Australia by CSM.