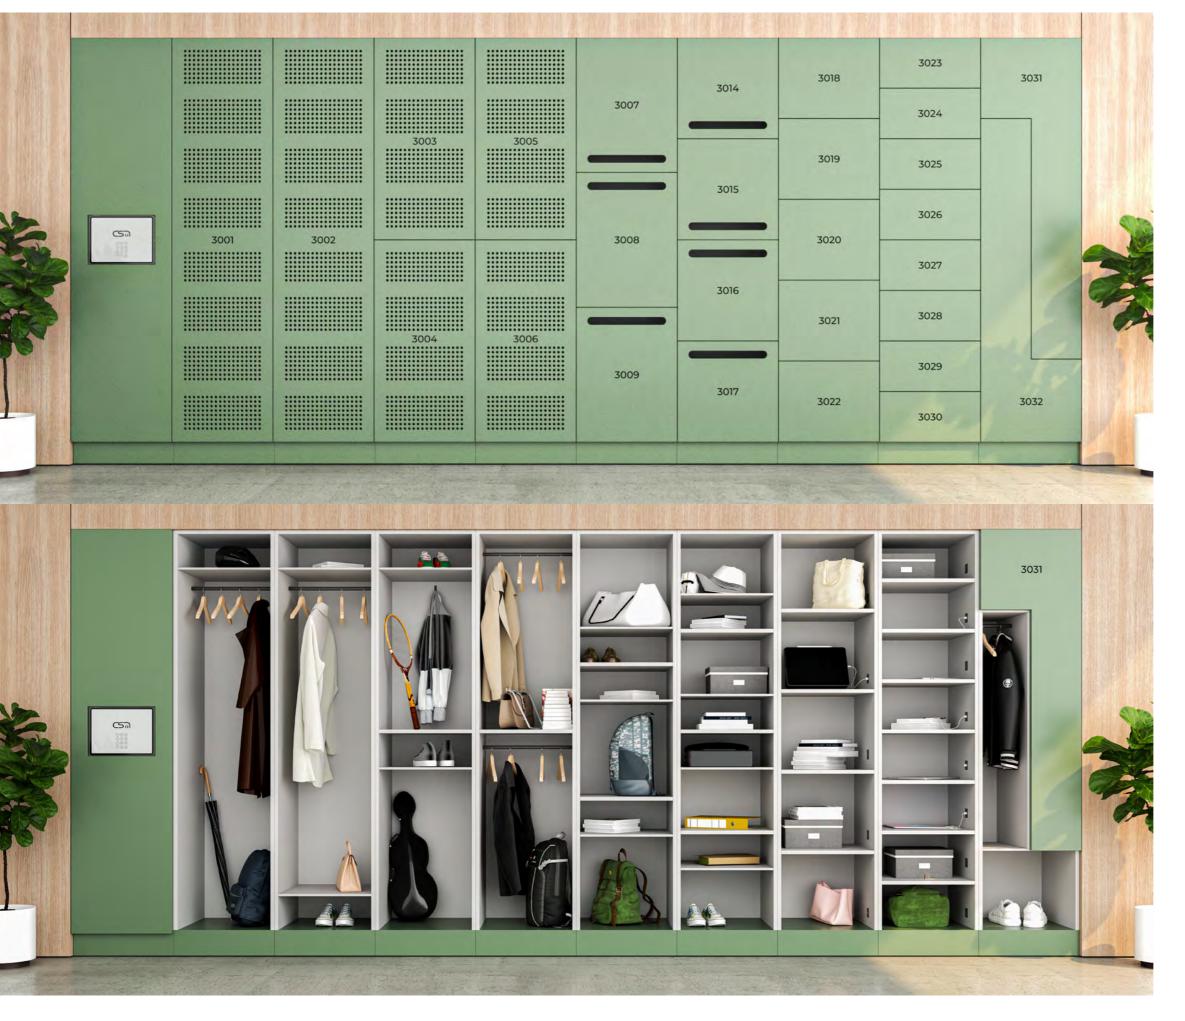

CSM lockers are available in 6 essential modules; 1 door, 2 doors, 3 doors, 4 doors, 5 door, 8 doors and L-shaped doors.

The modular design allows you to configure the lockers to suit any setting. Add or remove lockers over time in line with changing needs, without the need for a total redesign or replacement, new locks or electrical components.

Creating customisable and reconfigurable Lockers interior is easy. Choose from a wide range of accessories including:

- Fixed Shelves
- Adjustable Shelves
- Ironing Units
- Hanging coat rails
- Carry Trays
- Charging Stations
- Bag Store
- Utility Drawers
- Sporting Equipment Store
- Musical Instrument Store

|    |    |      |      |      |      | 1210. 2 (1812.) |      | 3018 | 3023 | 3031 |   |
|----|----|------|------|------|------|-----------------|------|------|------|------|---|
|    |    |      |      |      |      | 3007            | 3014 |      | 3024 |      |   |
|    |    |      |      | 3003 | 3005 |                 | 3015 | 3019 | 3025 |      |   |
| 2  | Ga | 3001 | 3002 |      |      | 7000            | 3015 | 3020 | 3026 |      | 9 |
|    |    | 3001 | 3002 |      |      |                 |      | 3020 | 3027 |      | 3 |
|    |    |      |      | 3004 | 3006 |                 | 3016 | 3016 | 3021 | 3028 |   |
| 10 |    |      |      | 3004 | 3000 | 3009            | 3017 | 3022 | 3029 |      |   |
|    |    |      |      |      |      |                 |      |      | 3030 | 3032 | W |
|    |    |      |      |      |      |                 |      |      |      |      |   |