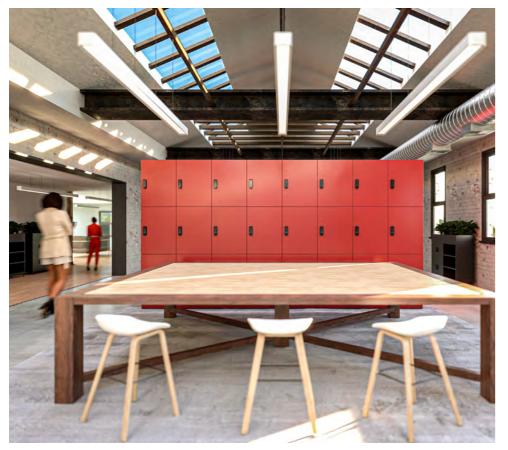

## **MODULAR**

CUSTOMISABLE LOCKERS

CSM Modular Lockers can be customised with a choice of colours and finishes, vinyl artwork, optional perforations, laminate or veneered doors and various locking systems. Components can be reused and reconfigured to create different layouts whilst steel construction brings strength, durability, and design flexibility to provide a locker system to meet scalable requirements as needs change with time.

Empower your team to transition seamlessly between working arrangements – from traditional formats, task-specific work and active or agile settings – with this versatile and modular solution.

CSM Office Locker body is constructed from high-strength 1mm steel and engineered for durable performance. Door and surrounds can be specified in either powder coated steel or joinery. See CSM website for colour palette finishes. Bespoke solutions are available for clients wanting a tailored and refined workplace environment. Guaranteed to perform, CSM Office Lockers are designed and manufactured in Australia by CSM.