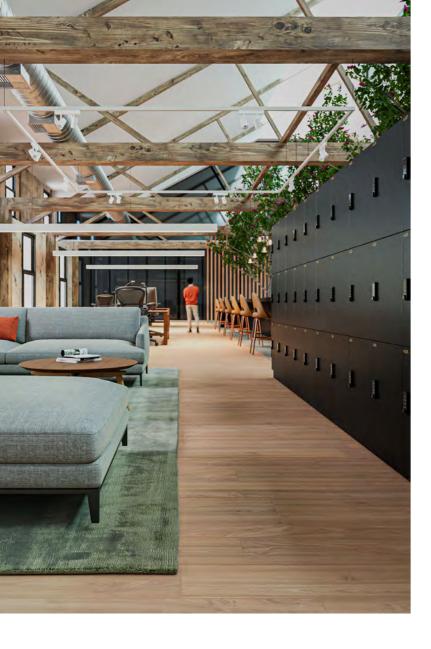

## **MODULAR**

CUSTOMISABLE LOCKERS

CSM Modular Lockers can be customised with a choice of colours and finishes, vinyl artwork, optional perforations, laminate or veneered doors and various locking systems. Components can be reused and reconfigured to create different layouts whilst steel construction brings strength, durability, and design flexibility to provide a locker system to meet scalable requirements as needs change with time.

Empower your team to transition seamlessly between working arrangements – from traditional formats, task-specific work and active or agile settings – with this versatile and modular solution.

CSM Office Locker body is constructed from high-strength 1mm steel and engineered for durable performance. Door and surrounds can be specified in either powder coated steel or joinery. See CSM website for colour palette finishes. Bespoke solutions are available for clients wanting a tailored and refined workplace environment. Guaranteed to perform, CSM Office Lockers are designed and manufactured in Australia by CSM.