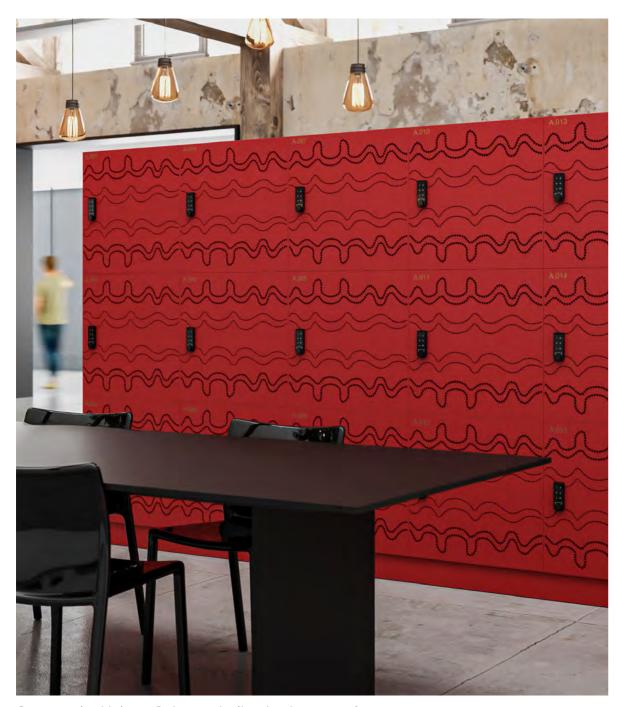

# **FINISHES**

COLOURS, FINISHES & IDENTIFICATION

CSM's modular lockers are available in a range of highly durable, chip resistant finishes. All Lockers can be customised with a choice of colours and finishes, optional perforations. Steel construction brings strength, durability, and design flexibility to provide a scalable future-proof locker system to meet evolving requirements.

Locker doors can be fitted with acoustic-rated sound absorbing material to minimise noise. Select from a huge range of door livery including customised Alpha/Numeric labelling and Aluminium locker identification plates.

#### COLOURS, FINISHES & PERFORATIONS

Coorong by Helena Geiger — Indicative image only.

Choose from hundreds of powdercoat colours or from a selection of perforated shapes and panels including our latest collection designed by First Nations Artist Helena Geiger.