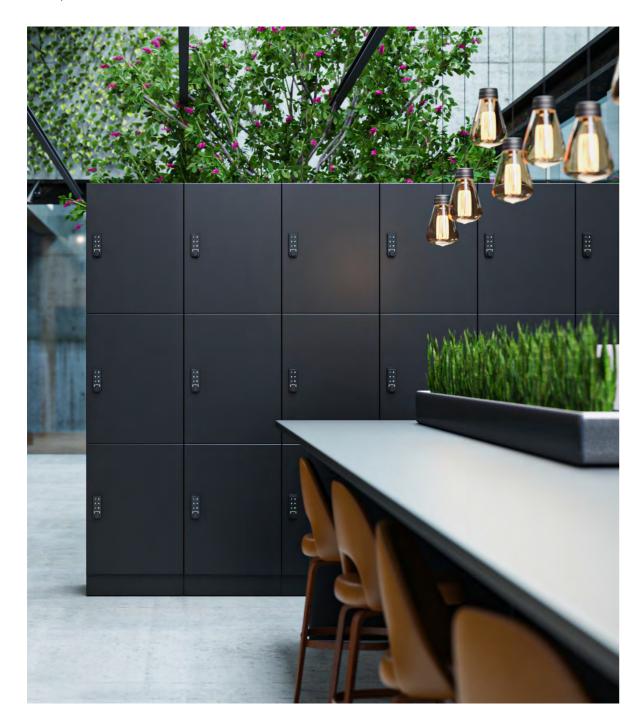

## **MODULAR**

CUSTOMISABLE LOCKERS

CSM Modular Lockers can be customised with a choice of colours and finishes, vinyl artwork, optional perforations, laminate or veneered doors and various locking systems. Components can be reused and reconfigured to create different layouts whilst steel construction brings strength, durability, and design flexibility to provide a locker system to meet scalable requirements as needs change with time.

Empower your team to transition seamlessly between working arrangements – from traditional formats, task-specific work and active or agile settings – with this versatile and modular solution.

CSM Office Locker body is constructed from high-strength 1mm steel and engineered for durable performance. Door and surrounds can be specified in either powder coated steel or joinery. See CSM website for colour palette finishes. Bespoke solutions are available for clients wanting a tailored and refined workplace environment. Guaranteed to perform, CSM Office Lockers are designed and manufactured in Australia by CSM.

Customisable Locker Modules