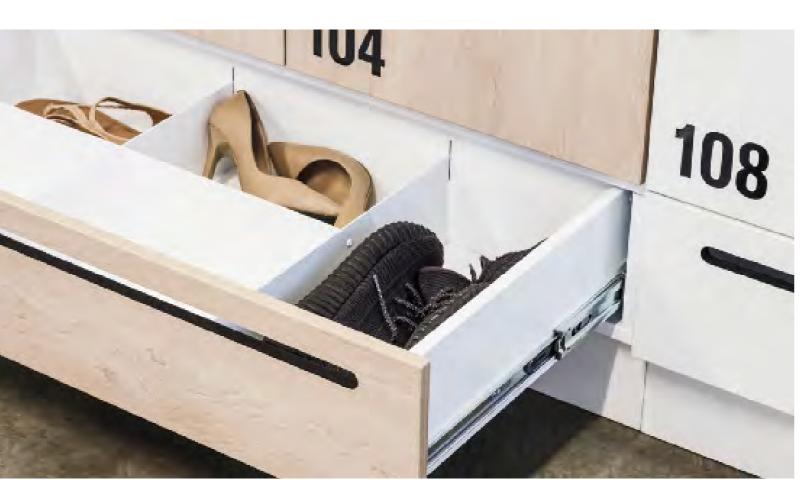

Help teams navigate the rapid pace of the working day with a Low Utility Drawer. A safe, simple and streamlined solution to storing large items, luggage, shoes, umbrellas, gym bags, motorcycle helmets and riding gear, CSM Low Utility Drawers give employees peace of mind by securely storing all larger scale personal items and shared workplace equipment.

Compatible with CSM Office Lockers in 1 door, 2 door and 3 door locker units, the CSM Low Utility Drawer carries a 380mm drawer base.

CSM also offer easy-access, no-drama solutions with a combined Locker and Open Bag Compartment. The simple answer to the majority of personal item storage needs. Offering a large, unobstructed storage space for personal items – such as bicycle and motorcycle helmets, larger luggage, gym bags and cumbersome task-specific equipment – CSM Open Bag Compartments are popular solutions for employee storage and end-of-trip facility banks in addition to shared work equipment storage areas. Fully customisable, CSM's Industrial Design Department can create bespoke design solutions for any team storage requirement.