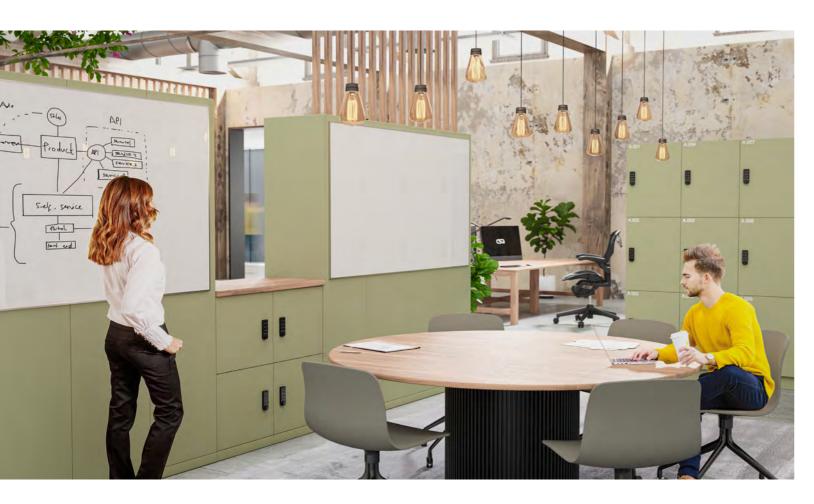

# **CREATIVE BOARDS**

MAXIMISE YOUR FOOTPRINT

The simplest things are often the most essential. All CSM Lockers come with a Creative Board option.

Whiteboards, acoustic panels, chalk, pin or magnetic boards. Share concepts, maximise space — the possibilities for creativity and collaboration are endless.

CSM creative boards add another dimension to collaboration by providing a writeable, pinnable, flexible space.