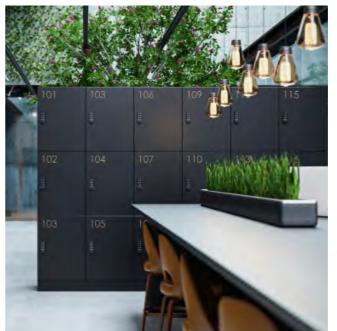

## MODULAR LOCKERS WITH PLANTERS

CUSTOMISABLE LOCKERS

Adding biophilic elements to workplaces enhances productivity, overall team health, satisfaction and retention. Plants can also reduce noise and create extra privacy for workplace neighbourhoods. CSM Lockers combine easily with planter boxes to promote a well-being focused environment.

Whether via natural light, fresh air or exposure to greenery, biophilia in the working environment has demonstrated positive benefits for productivity, talent attraction and retention and overall team health and satisfaction. Resulting in fewer sick days, bringing lush plant life to the office invigorates working environments and employees alike. Incorporating multi-use furniture such as CSM Planters with CSM Office Lockers serves to optimise the total footprint – maximise space and creating a healthier and more productive environment.