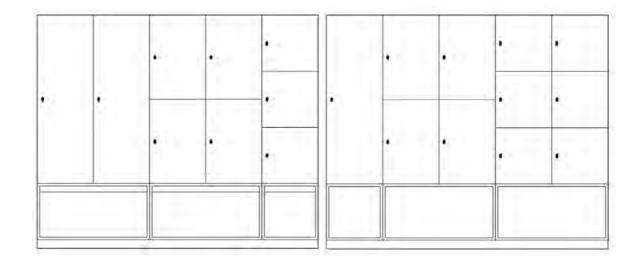

## **MODULAR**

CUSTOMISABLE LOCKERS

CSM Modular Lockers can be customised with a choice of colours and finishes, vinyl artwork, optional perforations, laminate or veneered doors and various locking systems. Components can be reused and reconfigured to create different layouts whilst steel construction brings strength, durability, and design flexibility to provide a locker system to meet scalable requirements as needs change with time.

Empower your team to transition seamlessly between working arrangements – from traditional formats, task-specific work and active or agile settings – with this versatile and modular solution.

CSM Office Locker body is constructed from high-strength 1mm steel and engineered for durable performance. Door and surrounds can be specified in either powder coated steel or joinery. See CSM website for colour palette finishes. Bespoke solutions are available for clients wanting a tailored and refined workplace environment. Guaranteed to perform, CSM Office Lockers are designed and manufactured in Australia by CSM.

Customisable Locker Modules

CSM lockers are available in 6 essential modules; 1 door, 2 doors, 3 doors, 4 doors, 5 door, 8 doors and L-shaped doors.

The modular design allows you to configure the lockers to suit any setting. Add or remove lockers over time in line with changing needs, without the need for a total redesign or replacement, new locks or electrical components.