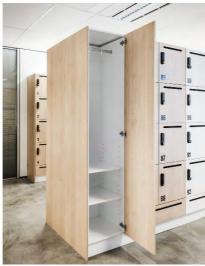

## **MODULAR**

CUSTOMISABLE LOCKERS

CSM Modular Lockers can be customised with a choice of colours and finishes, vinyl artwork, optional perforations, laminate or veneered doors and various locking systems. Components can be reused and reconfigured to create different layouts whilst steel construction brings strength, durability, and design flexibility to provide a locker system to meet scalable requirements as needs change with time.

Empower your team to transition seamlessly between working arrangements – from traditional formats, task-specific work and active or agile settings – with this versatile and modular solution.

CSM Office Locker body is constructed from high-strength 1mm steel and engineered for durable performance. Door and surrounds can be specified in either powder coated steel or joinery. See CSM website for colour palette finishes. Bespoke solutions are available for clients wanting a tailored and refined workplace environment. Guaranteed to perform, CSM Office Lockers are designed and manufactured in Australia by CSM.