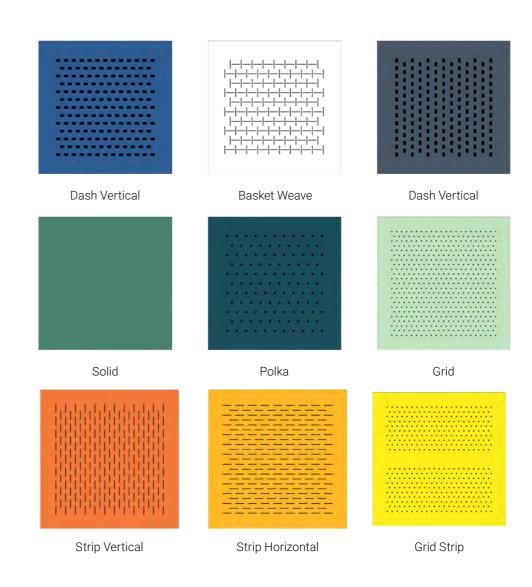

# **FINISHES**

COLOURS, FINISHES & IDENTIFICATION

CSM's modular lockers are available in a range of highly durable, chip resistant finishes. All Lockers can be customised with a choice of colours and finishes, optional perforations. Steel construction brings strength, durability, and design flexibility to provide a scalable future-proof locker system to meet evolving requirements.

Locker doors can be fitted with acoustic-rated sound absorbing material to minimise noise. Select from a huge range of door livery including customised Alpha/Numeric labelling and Aluminium locker identification plates.

#### COLOURS, FINISHES & PERFORATIONS

Coorong by Helena Geiger — Indicative image only.

Choose from hundreds of powdercoat colours or from a selection of perforated shapes and panels including our latest collection designed by First Nations Artist Helena Geiger.