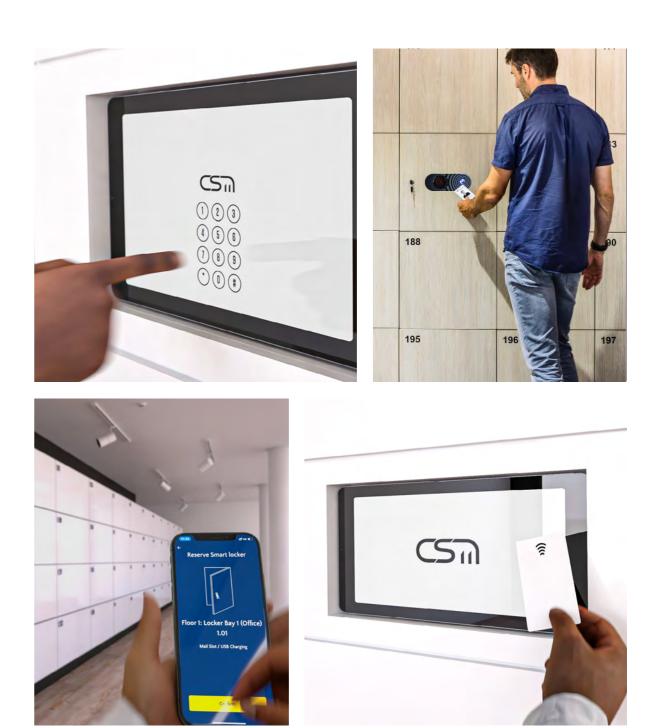

# LOCKS

KEY, PAD & SMART LOCKING

From Key Lock, Padlock, Mechanical Combination Lock, Digital Combination Locks, Digital Swipe Card Lock and DiscovrLock Smart App our extensive locking offering answers any and all security needs.

CSM offer state-of-the-art, end-to-end customisable solutions that enables the complete management and control of secure Locker enclosures in accordance with defined workflow and operational practices.