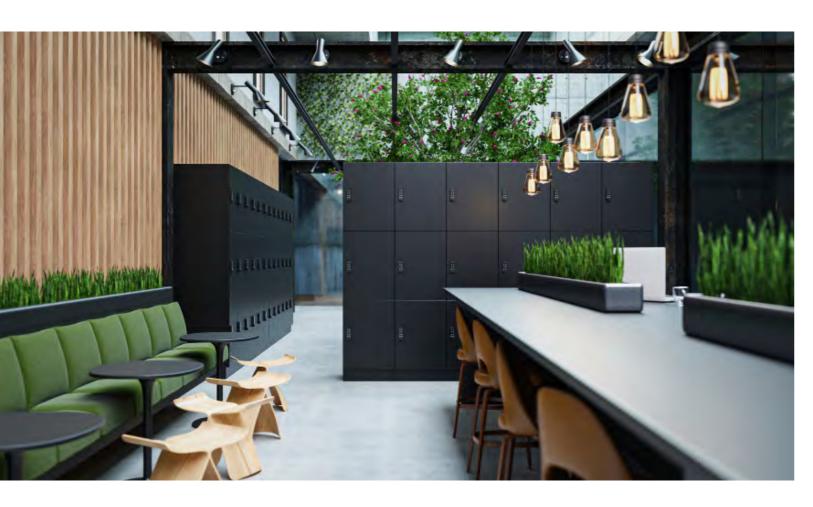

## **MODULAR**

CUSTOMISABLE LOCKERS

CSM Modular Lockers can be customised with a choice of colours and finishes, vinyl artwork, optional perforations, laminate or veneered doors and various locking systems. Components can be reused and reconfigured to create different layouts whilst steel construction brings strength, durability, and design flexibility to provide a locker system to meet scalable requirements as needs change with time.

Empower your team to transition seamlessly between working arrangements – from traditional formats, task-specific work and active or agile settings – with this versatile and modular solution.

CSM Office Locker body is constructed from high-strength 1mm steel and engineered for durable performance. Door and surrounds can be specified in either powder coated steel or joinery. See CSM website for colour palette finishes. Bespoke solutions are available for clients wanting a tailored and refined workplace environment. Guaranteed to perform, CSM Office Lockers are designed and manufactured in Australia by CSM.