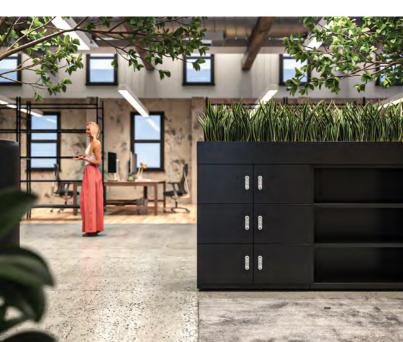

## MODULAR LOCKERS WITH PLANTERS

CUSTOMISABLE LOCKERS

Adding biophilic elements to workplaces enhances productivity, overall team health, satisfaction and retention. Plants can also reduce noise and create extra privacy for workplace neighbourhoods. CSM Lockers combine easily with planter boxes to promote a well-being focused environment.

Whether via natural light, fresh air or exposure to greenery, biophilia in the working environment has demonstrated positive benefits for productivity, talent attraction and retention and overall team health and satisfaction. Resulting in fewer sick days, bringing lush plant life to the office invigorates working environments and employees alike. Incorporating multi-use furniture such as CSM Planters with CSM Office Lockers serves to optimise the total footprint – maximise space and creating a healthier and more productive environment.