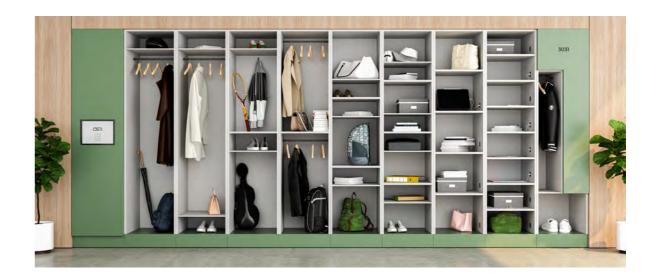

Creating customisable and reconfigurable Lockers interior is easy. Choose from a wide range of accessories including:

- Fixed Shelves
- Adjustable Shelves
- Ironing Units
- Hanging coat rails
- Carry Trays
- Charging Stations
- Bag Store
- Utility Drawers
- Sporting Equipment Store
- Musical Instrument Store

## **FLEXIBLE SOLUTIONS**

UTILITY DRAWER, OPEN BAG COMPARTMENT, COAT CUPBOARDS, BENCH SEATING

From inbuilt seating options to large scale items and musical equipment, CSM's lockers and storage systems are high-quality, durable, easy to install and available in a huge range of door colour and finishes along with a range of perforated design options.